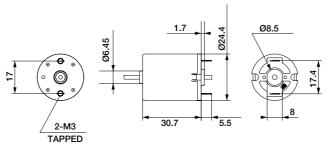

E

This high speed, high torque DC mini motor measures about Ø25mm with a length of 31mm.

It is finding active use in printer feeds, low price-ization is realized and is ideal for devices requiring high power such as automotive products.



# **FEATURES**

- 1. At DC 12V starting torque is 24mN·m while running torque is high.
- 2. The compact format was designed with automotive applications in mind.

#### **SPECIFICATIONS**

| SPEC-NO Items          |             |
|------------------------|-------------|
| Rated Voltage (V)      | 12          |
| No load Speed (rpm)    | 8,250±10%   |
| No load Current (mA)   | 150 or less |
| Starting Torque (mN⋅m) | 24 typ.     |
| Starting Current (mA)  | 2000        |
| Cogging (mN⋅m)         | 2 or less   |

#### CHARACTERISTICS



#### DIMENSIONS



S=1/2

Unit: mm