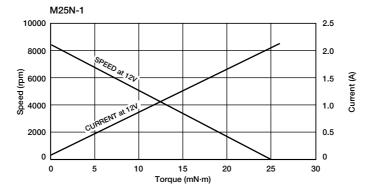

#### CHARACTERISTICS

# **FEATURES**

- 1. At DC 12V starting torque is 24mN·m while running torque is high.
- 2. The compact format was designed with automotive applications in mind.

#### **SPECIFICATIONS**

| SPEC-NO Items          |             |
|------------------------|-------------|
| Rated Voltage (V)      | 12          |
| No load Speed (rpm)    | 8,250±10%   |
| No load Current (mA)   | 150 or less |
| Starting Torque (mN⋅m) | 24 typ.     |
| Starting Current (mA)  | 2000        |
| Cogging (mN⋅m)         | 2 or less   |